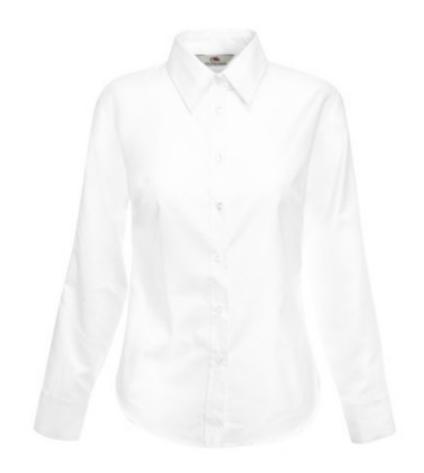

# FRUIT OF THE LOOM, LADIES LS OXFORD SHIRT, WOMEN'S OXFORD LONG SLEEVE SHIRT, WHITE, XS

## **Specification**

Fruit of the Loom, Ladies LS Oxford Shirt, long sleeve oxford shirt, white, XS. Womens oxford shirt, intended for everyday business use, consisting of 70% cotton and 30% polyester, slightly waistcoat shirt, colored buttons. Branding: embroidery, flex, flock